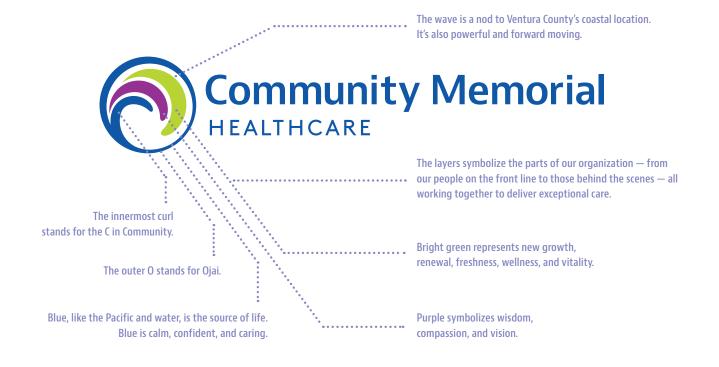

What does the new logo represent? There is meaning in design, and the diagram below explains how our new logo represents our organization.